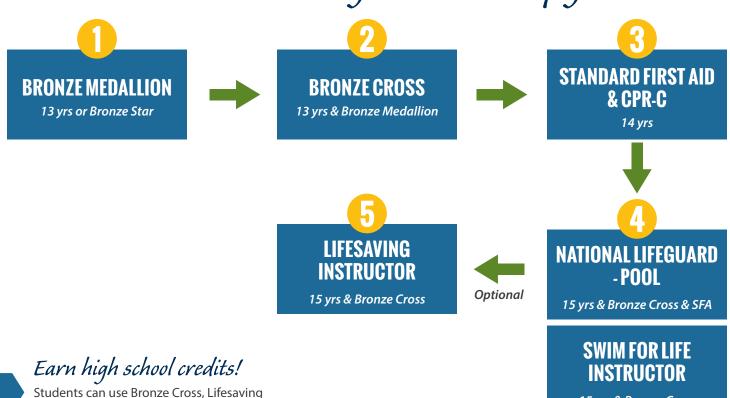

# Dive into a rewarding career as a lifeguard!

15 yrs & Bronze Cross

Instructor and National Lifeguard certifications for credit toward high school graduation.

### BRONZE MEDALLION 💆

Age: 13 yrs + Fee: \$120

Bronze Medallion teaches an understanding of lifesaving principles embodied in the four components of water rescue education: judgement, knowledge, skills and fitness. Candidates acquire the assessment and problem-solving skills needed to make good decisions in, on and around the water.

#### BRONZE CROSS

Age: 13 yrs + Fee: \$120

Candidates strengthen and expand their lifesaving skills and being to apply principles and techniques of active surveillance in aquatic facilities. Bronze Cross emphasizes the importance of teamwork and communication in preventing and responding to aquatic emergencies.