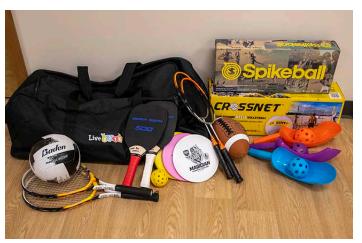

# Live 5-2-1-0 Playboxes

To encourage families to be active, the Hope and Area Healthy Communities Committee has provided mobile and stationary Playboxes in Hope and the surrounding area. These mobile and stationary Playboxes have everything families need to play actively outside, with recreational equipment for sports games and activities for barrier-free access to play.

Some of the equipment that can be found in the Playboxes include skipping ropes, hula hoops, frisbees, basketballs, volleyballs, soccer balls, badminton and tennis racquets, pickleball paddles, disc golf discs, and more!