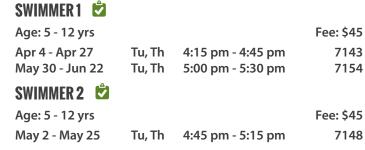

#### **Swimmer 1**

Prerequisite: 5 yrs

These swimmers will become proficient at deep water skills including stride entries and compact jumps. They'll develop lifesaving kicks such as eggbeater and scissor kick. Breaststroke, front crawl and back crawl are further developed. Head-up swims, interval training and a 300m

SWIMMER 3 ♣ Fee: \$60
Age: 5 - 12 yrs Fee: \$60
Apr 4 - Apr 27 Tu, Th 3:30 pm - 4:15 pm 7144

SWIMMER 4 ♣

Age: 5 - 12 yrs Fee: \$60 Apr 4 - Apr 27 Tu, Th 3:30 pm - 4:15 pm 7145

May 2 - May 25 Tu, Th 3:30 pm - 4:15 pm 7149 **SWIMMER 6** 

Age: 5 - 12 yrs Fee: \$60 May 2 - May 25 Tu, Th 3:30 pm - 4:15 pm 7150

SWIMMER 7 - ROOKIE PATROL Age: 5 - 12 yrs Fee: \$80

May 30 - Jun 22 Tu, Th 3:30 pm - 4:30 pm 7152